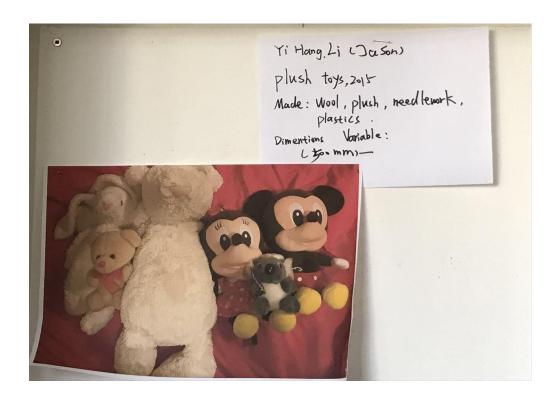

I have chosen a collection of my life that has profound influence and full of good memories - plush toys, it has always been my favorite collection and there are many channels to get them, such as from my nephew and little brother they are tired of plush Toys or duty free shops at the airport. Just see my favorite plush toys I will collect them. This is derived from my 5-year-old birthday that year, my mother gave me the first pure wool production of handmade plush toys. I love it and I keep it until the age of 10 ... but when I was ten years old when we moved the family, I lost it. Since then, in order to make up for this fault I began to collect some plush toys from that year, today, the number of collections more and more, they have

become my partner and I can never forget the childhood is also inseparable Part of the memories.

I can not bring the collection because they are easy to dirty and some plush toys will be discolored in the wet space, the quality deteriorated. So I chose to bring some photos and install the label in the cabinets I think fit. First of all my photo color is rich because they are bright clothes or white body, it is not easy when I find the right place, simply I put the inside of the cabinet above, I use the pushpin to nail the picture above, In the bottom of my picture belongs to Mickel up to the robot collection, which is the only thing I can find with my collection match the picture. (We collect the items are close to the white main colors) Of course, if I have the opportunity to re-do it I will certainly print out my label this will be more standard, font, line spacing will be reflected.